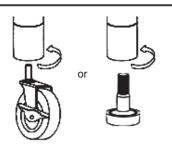

|                           |              |



# Step 1:

Screw the **Top Poles (A)** and **Bottom Poles (B)** together using the **Screw Connectors (C)**.



# Step 2:

Screw the Wheels (F) or Leveling Feet (G) into the Bottom Poles (B).





## **Step 3**:

Starting from the bottom, fasten a pair of Slip Sleeves (D) around the groove of each pole.

**Note:** The poles have double grooves every 5 inches for easy assembly.

# **Step 4**:

Slide a **Shelf (E)** over the top of the 4 poles until it rests snugly over the sleeves.

**TIP:** If necessary, use a rubber mallet to further secure the shelf.

### Step 5:

Repeat Step 4 by fastening more Slip Sleeves (D) on the poles and sliding the Shelves (E) through the poles to fit tightly on the sleeves for the remaining shelves.

# **CAUTION:**

- DO NOT STAND ON OR CLIMB ON THE SHELVING SYSTEM.
- DO NOT DROP HEAVY ITEMS ON THE SYSTEMS.
- PLACE HEAVIER ITEMS ON THE LOWER SHELVES AND LIGHTER ONES ON