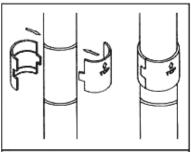

## **Step 3**:

Starting from the bottom, fasten a pair of Slip Sleeves (D) around the groove of each pole.

**Note:** The poles have double grooves every 5 inches for easy assembly.