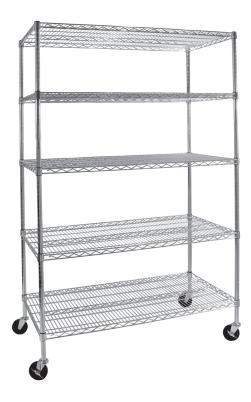

# Additional parts and accessories are available for purchase online:

## www.sevilleclassics.com

Item No. WEB106



Shelf Labels (8 pack)



Rev. TF160719

# **5-TIER SHLVING**

Model No. SHE24365B

## **ASSEMBLY INSTRUCTIONS**



# **Customer Service**

Tel 1.800.323.5565

Fax 1.310.533.3899

Monday through Friday 8:30 am - 4:30 pm (Pacific Standard Time)



Seville Classics, Inc.

Torrance, CA 90501 USA

www.sevilleclassics.com

Please read and save these instructions ©2016 Sevilcs Classics, Inc.

Please make sure you have all the parts before assembly.

| A 4 pcs           | B 4 pcs