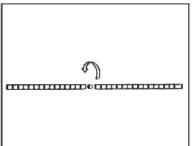

# Step 1:

Screw the **Top Poles (A)** and **Bottom Poles (B)** together using the **Screw Connectors (C)**.