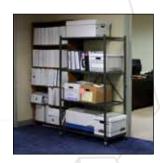

## origami 4-Tier General Purpose Shelf (with wheels)

- Opens and folds in seconds
- Folds flat for easy storage
- No tools required for set up
- No assembly required
- Shelf Capacity: 75 lbs. per shelf on wheels evenly distributed
- Great for storage of any kind: Garage, Warehouse, Office, etc

| ITEM TYPE      |                                        |
|----------------|----------------------------------------|
|                | R5-01W                                 |
| NAME/DESCRTION |                                        |
|                | General Purpose Shelf                  |
| OPEN SIZE      |                                        |
| FOLDED CITE    | 35.8" x 20.9" x 63"                    |
| FOLDED SIZE    | 62" 20 0" 2 75"                        |
| CUELECIZE      | 63" x 20.9" x 3.75"                    |
| SHELF SIZE     | 35.8" x 18"                            |
| CAPACITY (lbs) | 33.0 X 10                              |
| CALACITI (IDS) | 250 per shelf                          |
| UNIT WT. (lbs) | 250 per siren                          |
|                | 41                                     |
| MATERIALS      |                                        |
|                | Steel                                  |
|                | ······································ |