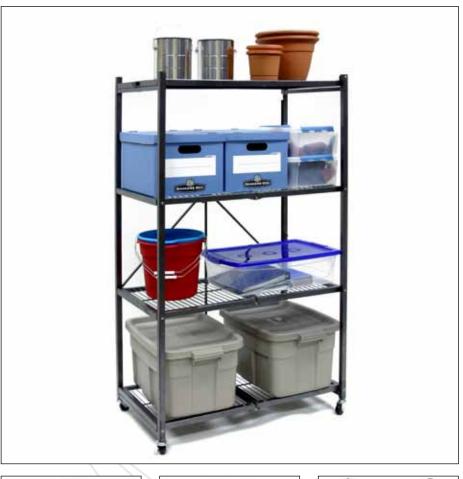

## origami 4-Tier General Purpose Shelf (with wheels)

- Opens and folds in seconds
- Folds flat for easy storage
- No tools required for set up
- No assembly required
- Shelf Capacity: 75 lbs. per shelf on wheels evenly distributed
- Great for storage of any kind: Garage, Warehouse, Office, etc

| ITEM TYPE      |                                        |
|----------------|----------------------------------------|
|                | R5-01W                                 |
| NAME/DESCRTION |                                        |
|                | General Purpose Shelf                  |
| OPEN SIZE      |                                        |
| FOLDED CITE    | 35.8" x 20.9" x 63"                    |
| FOLDED SIZE    | 62" 20 0" 2 75"                        |
| CUELECIZE      | 63" x 20.9" x 3.75"                    |
| SHELF SIZE     | 35.8" x 18"                            |
| CAPACITY (lbs) | 33.0 X 10                              |
| CALACITI (IDS) | 250 per shelf                          |
| UNIT WT. (lbs) | 250 per siren                          |
|                | 41                                     |
| MATERIALS      |                                        |
|                | Steel                                  |
|                | ······································ |