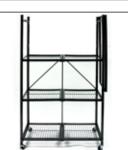

## origami 4-Tier General Purpose Shelf (with wheels)

- Opens and folds in seconds
- Folds flat for easy storage
- No tools required for set up
- No assembly required
- Shelf Capacity: 75 lbs. per shelf on wheels evenly distributed
- Great for storage of any kind: Garage, Warehouse, Office, etc