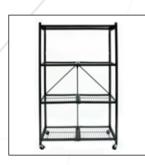

## origami 4-Tier General Purpose Shelf (with wheels)

- Opens and folds in seconds
- Folds flat for easy storage
- No tools required for set up
- No assembly required
- Shelf Capacity: 75 lbs. per shelf on wheels evenly distributed
- Great for storage of any kind: Garage, Warehouse, Office, etc

| ITEM TYPE      |                                        |
|----------------|----------------------------------------|
|                | R5-01W                                 |
| NAME/DESCRTION |                                        |
|                | General Purpose Shelf                  |
| OPEN SIZE      |                                        |
| FOLDED CITE    | 35.8" x 20.9" x 63"                    |
| FOLDED SIZE    | 62" 20 0" 2 75"                        |
| CUELECIZE      | 63" x 20.9" x 3.75"                    |
| SHELF SIZE     | 35.8" x 18"                            |
| CAPACITY (lbs) | 33.0 X 10                              |
| CALACITI (IDS) | 250 per shelf                          |
| UNIT WT. (lbs) | 250 per siren                          |
|                | 41                                     |
| MATERIALS      |                                        |
|                | Steel                                  |
|                | ······································ |