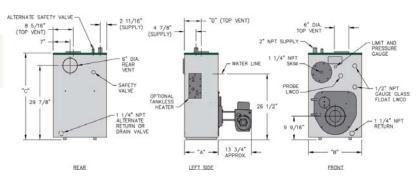

#### **Boiler Dimensions**

|                  | Boiler<br>Model<br>Number | Jacket<br>Depth<br>"A" | Jacket<br>Width<br>"B" | Jacket<br>Height<br>"C" | Rear of<br>Jacket to<br>c/I of Vent<br>"D" | Vent Size<br>Diameter<br>"E" |
|------------------|---------------------------|------------------------|------------------------|-------------------------|--------------------------------------------|------------------------------|
| .으 느             | WBV-03                    | 14-1/8"                | 22-1/8"                | 35"                     | 7-1/16"                                    | 6"                           |
| Classic<br>Water | WBV-04                    | 18-1/8"                | 22-1/8"                | 35"                     | 9-1/16"                                    | 6"                           |
| ਹ ≤              | WV-05                     | 22-1/8"                | 22-1/8"                | 35"                     | 11-1/16"                                   | 7"                           |
| Classic<br>Steam | WBV-03                    | 15-3/4"                | 22-1/8"                | 35"                     | 8-7/8"                                     | -                            |
| Ste              | WBV-04                    | 19-3/4"                | 22-1/8"                | 35"                     | 10-7/8"                                    | –                            |
| 틀느               | WBV-03                    | 18-3/8"                | 23-5/8"                | 39-1/4"                 | 7"                                         | 6"                           |
| Premium<br>Water | WBV-04                    | 22-3/8"                | 23-5/8"                | 39-1/4"                 | 11"                                        | 6"                           |
| ₽ ×              | WV-05                     | 26-3/8"                | 23-5/8"                | 39-1/4"                 | 15"                                        | 7"                           |