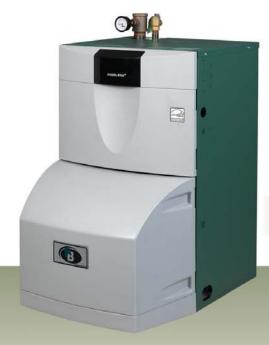

#### PeerlessBoilers.com

# Series WBV/WV™

## **Residential Oil Boilers**





Premium Jacket



#### **Series WBV/WV™ Boiler Features**

- Up to 87.5% AFUE—ENERGY STAR® Efficient\*!
- Residential, Oil-fired Boiler for Hot Water or Steam Systems
- Natural Draft (Chimney) Venting
- High Efficiency, Flame Retention Burners—Choice of Beckett, Carlin or Riello
- Cast Iron Sections—Factory Tested and Assembled with Steel Push Nipples
- Large Water Content, Wet Base Section Design—Ideal for Steam and Large Volume Hot Water Applications
- Rear or Top Flue Convertibility (certain models)
- Deluxe Powder Coated Steel Jacket—Reduces Boiler Heat Loss
- Full Plate Swing Out Door—For Quick and Easy Cleaning
- NEW! Optional Sleek, Two-Piece Molded Boiler Cover with Removable Lens for Viewing the Control
- ETL Certified for US and Canada
   \*certain firing rates

## **Standard E