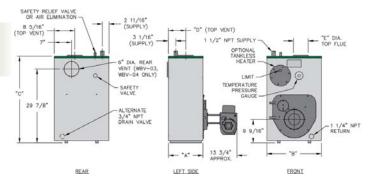

#### **Boiler Dimensions**

|                  | Boiler<br>Model<br>Number | Jacket<br>Depth<br>"A" | Jacket<br>Width<br>"B" | Jacket<br>Height<br>"C" | Rear of<br>Jacket to<br>c/I of Vent<br>"D" | Vent Size<br>Diameter<br>"E" |
|------------------|---------------------------|------------------------|------------------------|-------------------------|--------------------------------------------|------------------------------|
| .으 느             | WBV-03                    | 14-1/8"                | 22-1/8"                | 35"                     | 7-1/16"                                    | 6"                           |
| Classic<br>Water | WBV-04                    | 18-1/8"                | 22-1/8"                | 35"                     | 9-1/16"                                    | 6"                           |
| ਹ ≤              | WV-05                     | 22-1/8"                | 22-1/8"                | 35"                     | 11-1/16"                                   | 7"                           |
| Classic<br>Steam | WBV-03                    | 15-3/4"                | 22-1/8"                | 35"                     | 8-7/8"                                     | -                            |
| Ste              | WBV-04                    | 19-3/4"                | 22-1/8"                | 35"                     | 10-7/8"                                    | –                            |
| 틀느               | WBV-03                    | 18-3/8"                | 23-5/8"                | 39-1/4"                 | 7"                                         | 6"                           |
| Premium<br>Water | WBV-04                    | 22-3/8"                | 23-5/8"                | 39-1/4"                 | 11"                                        | 6"                           |
| ₽ ×              | WV-05                     | 26-3/8"                | 23-5/8"                | 39-1/4"                 | 15"                                        | 7"                           |