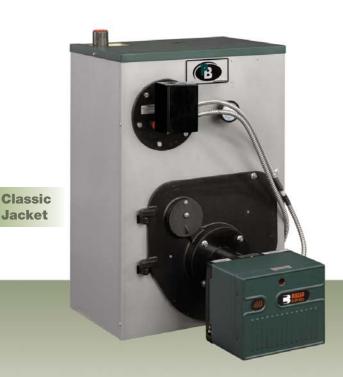

#### PeerlessBoilers.com

# Series WBV/WV™

## **Residential Oil Boilers**





Premium Jacket



#### **Series WBV/WV™ Boiler Features**

- Up to 87.5% AFUE—ENERGY STAR® Efficient\*!
- Residential, Oil-fired Boiler for Hot Water or Steam Systems
- Natural Draft (Chimney) Venting
- High Efficiency, Flame Retention Burners—Choice of Beckett, Carlin or Riello
- Cast Iron Sections—Factory Tested and Assembled with Steel Push Nipples
- Large Water Content, Wet Base Section Design—Ideal for Steam and Large Volume Hot Water Applications
- Rear or Top Flue Convertibility (certain models)
- Deluxe Powder Coated Steel Jacket—Reduces Boiler Heat Loss
- Full Plate Swing Out Door—For Quick and Easy Cleaning
- NEW! Optional Sleek, Two-Piece Molded Boiler Cover with Removable Lens for Viewing the Control
- ETL Certified for US and Canada
   \*certain firing rates

## **Standard