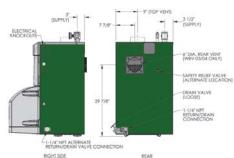

rol
- ETL Certified for US and Canada
   \*certain firing rates

## **Standard Equipment**

- > Boiler Reset Control with Low Water Cut-off for Increased Efficiency and Safety (Water Boilers)
- > Taco Circulator (Water Boilers)
- Probe Type LWCO and Skim Tapping (Steam Boilers)
- > Temperature-Pressure Gage
- > Drain Valve
- > Top Cleanout
- > Built-in Air Elimination Baffle

All residential cast iron boilers include a full one-year warranty. A limited, lifetime warranty is provided for the cast iron sections of Peerless® residential hot water boilers. A limited, ten-year warranty is provided on the cast iron sections of residential steam boilers. Visit PeerlessBoilers.com for complete details.

# **Technical Information**













### Classic Jacket Steam



# Premium Jacket Water





#### **Boiler Dimensions**

|                  | Boiler<br>Model<br>Number | Jacket<br>Depth<br>"A" | Jacket<br>Width<br>"B" | Jacket<br>Height<br>"C" | Rear of<br>Jacket to<br>c/I of Vent<br>"D" | Vent Size<br>Diameter<br>"E" |
|------------------|---------------------------|------------------------|------------------------|-------------------------|--------------------------------------------|------------------------------|
| .으 느             | WBV-03                    | 14-1/8"                | 22-1/8"                | 35"                     | 7-1/16"                                    | 6"                           |
| Classic<br>Water | WBV-04                    | 18-1/8"                | 22-1/8"                | 35"                     | 9-1/16"