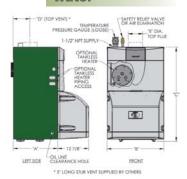

ntrol
- ETL Certified for US and Canada
   \*certain firing rates

## **Standard Equipment**

- > Boiler Reset Control with Low Water Cut-off for Increased Efficiency and Safety (Water Boilers)
- > Taco Circulator (Water Boilers)
- Probe Type LWCO and Skim Tapping (Steam Boilers)
- > Temperature-Pressure Gage
- > Drain Valve
- > Top Cleanout
- > Built-in Air Elimination Baffle

All residential cast iron boilers include a full one-year warranty. A limited, lifetime warranty is provided for the cast iron sections of Peerless® residential hot water boilers. A limited, ten-year warranty is provided on the cast iron sections of residential steam boilers. Visit PeerlessBoilers.com for complete details.

# **Technical Information**













### Classic Jacket Steam



# Premium Jacket Water





#### **Boiler Dimensions**

|                  | Boiler<br>Model<br>Number | Jacket<br>Depth<br>"A" | Jacket<br>Width<br>"B" | Jacket<br>Height<br>"C" | Rear of<br>Jacket to<br>c/I of Vent<br>"D" | Vent Size<br>Diameter<br>"E" |
|------------------|---------------------------|------------------------|------------------------|-------------------------|--------------------------------------------|------------------------------|
| .으 느             | WBV-03                    | 14-1/8"                | 22-1/8"                | 35"                     | 7-1/16"                                    | 6"                           |
| Classic<br>Water | WBV-04                    | 18-1/8"                | 22-1/8"                | 35"                     | 9-1/16"