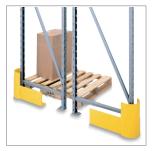

## **MORE PRODUCTS**

Self-Closing Gate for WILDECK Wilgard Two-Rib Protective Railing System

Two-Rib Rail System

Steel Pallet Rack Protector

Spring-Loaded Safety Gate