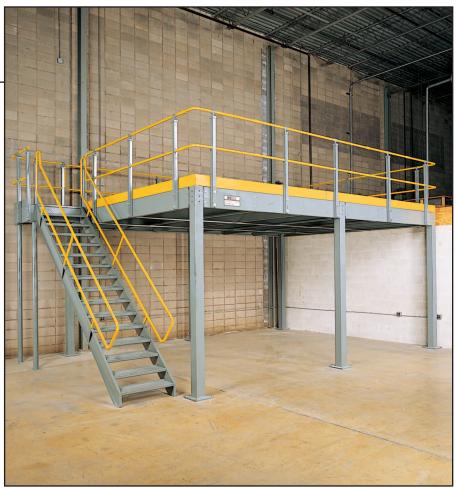

## WAREHOUSE MEZZANINES

## **DESCRIPTION:**

Mezzanines are one of the most effective ways to maximize your plant or warehouse space. Increase storage and work area. Add an in-plant office. Renovate existing areas quickly and easily. Double your usable floor space. We offer a complete selection of standard and custom-configured mezzanines, pre-engineered and shipped ready to assemble. Order the precise length, width and height to meet your unique needs, with a variety of stairs and gates, including the added security of pivoting mezzanine safety gates. OSHA and IBC compliant versions are available. Wildeck is the largest mezzanine manufacture in the U.S.to post to retain structural integrity. NOTE: Rails and posts are sold separately. Must order both rails and posts to build a complete safety guardrail.