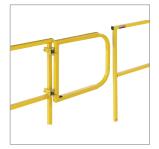

## **MORE PRODUCTS**

Self-Closing Gate for WILDECK Wilgard Two-Rib Protective Railing System

Two-Rib Rail System

Steel Pallet Rack Protector

Spring-Loaded Safety Gate